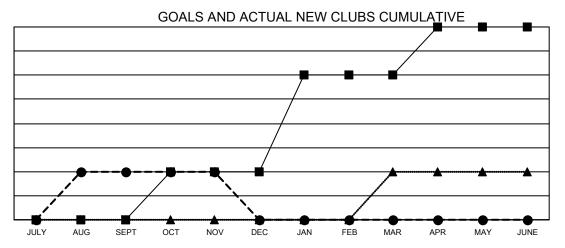

## Multiple District 34

Results as of: 11/30/2020 LOCATION: ALABAMA

| Clubs         |               |             |               | Members               |                        |                         |                                                    |  |
|---------------|---------------|-------------|---------------|-----------------------|------------------------|-------------------------|----------------------------------------------------|--|
|               | RESULTS FOR   | R 2020-2021 |               | RESULTS FOR 2020-2021 |                        |                         |                                                    |  |
| QUARTER       | NEW CLUB GOAL | NEW CLUBS   | DROPPED CLUBS | QUARTER MEMI          | BER GROWTH NET<br>GOAL | MEMBER GROWTH<br>ACTUAL | DROPPED<br>MEMBERS ACTUAL<br>(including transfers) |  |
| JULY/AUG/SEPT | 0             | 1           | 1             | JULY/AUG/SEPT         | 30                     | 70                      | 91                                                 |  |
| OCT/NOV/DEC   | 1             | 0           | 1             | OCT/NOV/DEC           | 60                     | 75                      | 65                                                 |  |
| JAN/FEB/MAR   | 2             | 0           | 0             | JAN/FEB/MAR           | 52                     | 0                       | 0                                                  |  |
| APR/MAY/JUNE  | 1             | 0           | 0             | APR/MAY/JUNE          | 90                     | 0                       | 0                                                  |  |

- CURRENT YEAR GOALS FOR NEW CLUBS

- CURRENT YEAR ACTUAL NEW CLUBS

- ▲ - LAST YEAR ACTUAL NEW CLUBS