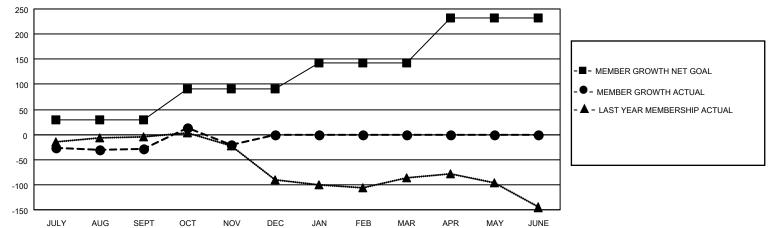

## Multiple District 34

Results as of: 11/30/2020 LOCATION: ALABAMA

| Clubs         |               |             |               | Members               |                        |                         |                                                    |  |
|---------------|---------------|-------------|---------------|-----------------------|------------------------|-------------------------|----------------------------------------------------|--|
|               | RESULTS FOR   | R 2020-2021 |               | RESULTS FOR 2020-2021 |                        |                         |                                                    |  |
| QUARTER       | NEW CLUB GOAL | NEW CLUBS   | DROPPED CLUBS | QUARTER MEMI          | BER GROWTH NET<br>GOAL | MEMBER GROWTH<br>ACTUAL | DROPPED<br>MEMBERS ACTUAL<br>(including transfers) |  |
| JULY/AUG/SEPT | 0             | 1           | 1             | JULY/AUG/SEPT         | 30                     | 70                      | 91                                                 |  |
| OCT/NOV/DEC   | 1             | 0           | 1             | OCT/NOV/DEC           | 60                     | 75                      | 65                                                 |  |
| JAN/FEB/MAR   | 2             | 0           | 0             | JAN/FEB/MAR           | 52                     | 0                       | 0                                                  |  |
| APR/MAY/JUNE  | 1             | 0           | 0             | APR/MAY/JUNE          | 90                     | 0                       | 0                                                  |  |

## GOALS AND ACTUAL MEMBERS CUMULATIVE

| DROPPED CLUBS: 2 |     | 33 CLUBS OF 125 ADDED 1 OR MORE<br>NEW MEMBERS | GENDER DISTRIBUTION  MALE 1,953 (68.05%) |              |     |
|------------------|-----|------------------------------------------------|------------------------------------------|--------------|-----|
| DROPPED MEMBERS  |     |                                                | FEMALE                                   | 917 (31.95%) |     |
| DECEASED         | 32  | CLICK HERE FOR CUMULATIVE                      | TOTAL FAMILY UNIT MEMBERS                |              | 513 |
| CLUB CANCELLED 7 |     | MEMBERSHIP DATA                                |                                          |              | 000 |
| OTHER            | 117 |                                                | FAMILY MEMBERS PAYING HALF DUES          |              | 262 |
| TOTAL            | 156 |                                                | 0000                                     |              |     |